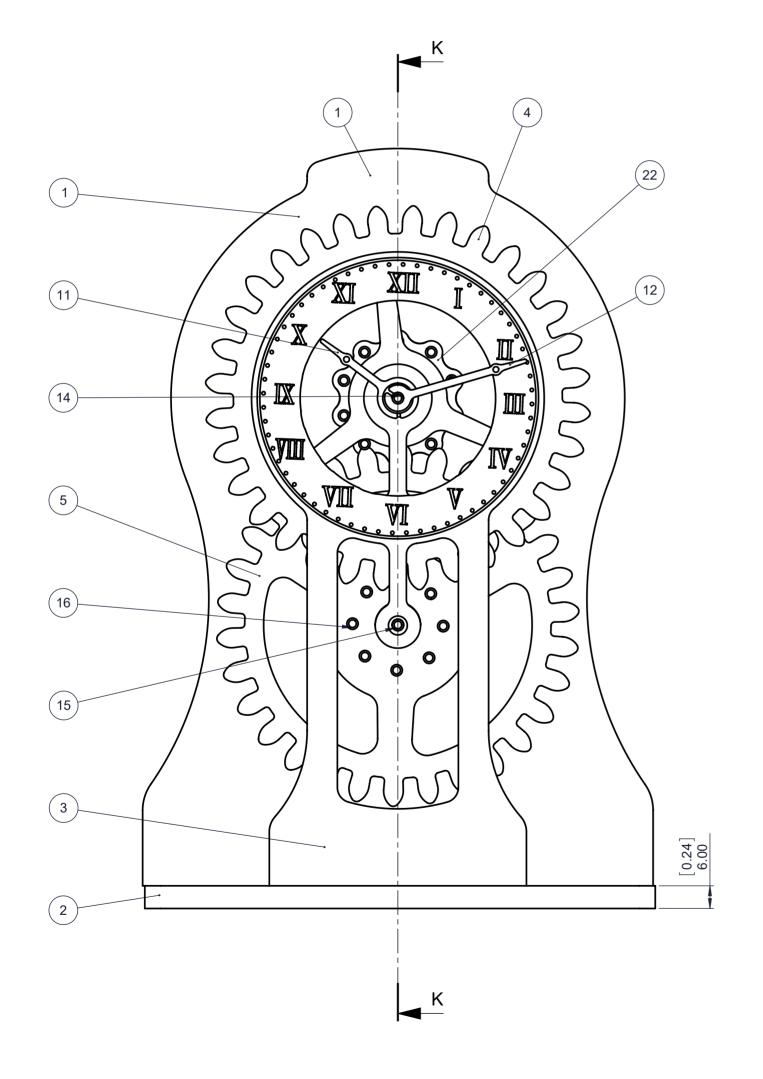

| ITEM<br>NO. | PART NUMBER                    | DESCRIPTION                    | QTY. |
|-------------|--------------------------------|--------------------------------|------|
| 1           | Back-Frame-V3                  | Wood 6 mm thick                | 1    |
| 2           | Base                           | Wood 6 mm thick                | 1    |
| 3           | Clock-59-DiaL                  | Wood 6 mm thick                | 1    |
| 4           | Clock-59-Hour-Gears-32-Teeth-L | Wood 4mm thk                   | 1    |
| 5           | Clock-59-Hour-Gears-30-Teeth-L | Wood 4mm thk                   | 1    |
| 6           | Clock-59-Gear Spacer           | Wood 11 mm thick               | 1    |
| 7           | Clock-59-Minute bush           | Wood 13.5 mm thick             | 1    |
| 8           | Clock-59-Motor                 | High torque Quartz Clock Motor | 1    |
| 9           | Clock-59-Dial Support          | Wood 10 mm thick               | 2    |

| ITEM<br>NO. | PART NUMBER                       | DESCRIPTION                    | QTY. |
|-------------|-----------------------------------|--------------------------------|------|
| 10          | Clock-59-Dial-Roman               | Thin Card Printed with Numbers | 1    |
| 11          | Clock-59-Hour-Hand-1              | Plastic 3mm thick              | 1    |
| 12          | Clock-59-Minute-Hand              | Plastic 3mm thick              | 1    |
| 13          | Clock-59-Spacer-2mm-thk           | Wood 2mm thk                   | 1    |
| 14          | Clock-59-Pin-Ø3-35                | Steel or Brass                 | 1    |
| 15          | Clock-59-Pin-Ø3-50                |                                | 1    |
| 16          | Dowel Ø3x18mm                     | Steel or Brass                 | 18   |
| 17          | Screw M4-10mm                     | Steel or Brass                 | 1    |
| 18          | Brass nut                         | M4                             | 1    |
| 19          | Clock-59-Hour-Gears-32-Teeth-Bush | Wood 4mm thk                   | 1    |
| 20          | Clock-59-Hour-Gears-30-Teeth-Bush | Wood 4mm thk                   | 1    |
| 21          | Nut-8mm                           |                                | 1    |
| 22          | Clock-59-Gear-10T-v2              | Wood 6 mm thick                | 1    |
| 23          | Clock-59-Gear-10T-Base            | Wood 6 mm thick                | 1    |
| 24          | Dowel Ø3x12mm                     | Steel or BrassD6               | 3    |

| Sht 1 of 4 Shts A2                      | Clock 59 - Quartz Driven Clock                        |                                                             |
|-----------------------------------------|-------------------------------------------------------|-------------------------------------------------------------|
| Not to Scale<br>Unless otherwise stated | All dimensions in mm and (inchs) 3rd Angle projection | Designed by: Brian law November 2024 www.woodenclocks.co.uk |