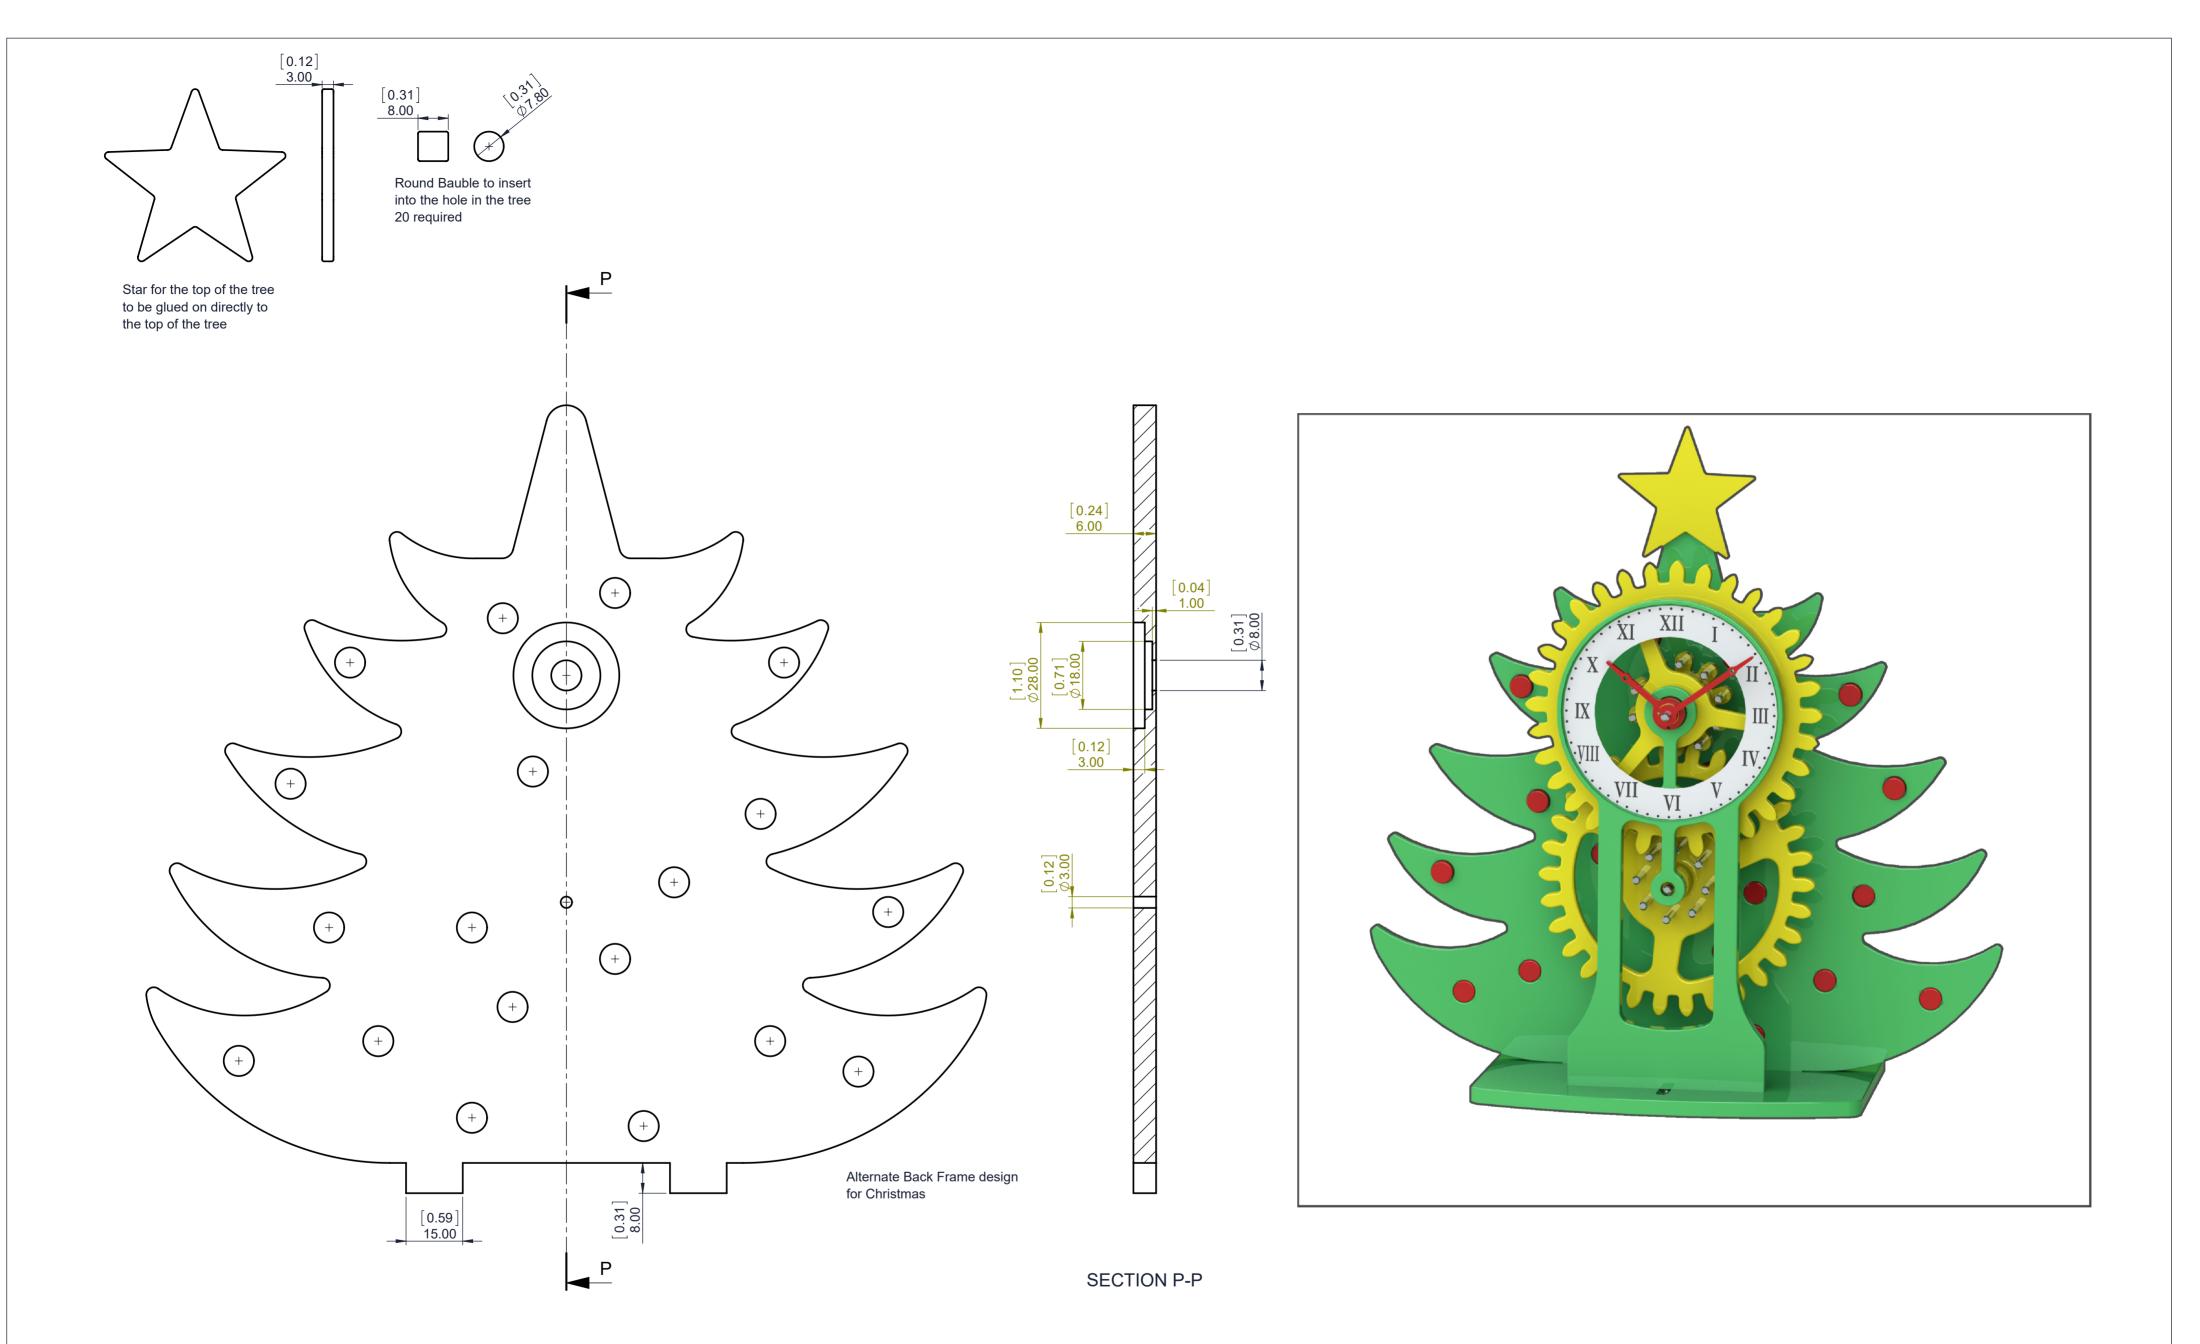

| Sht 4 of 4 Shts A2                      | Clock 59 - Quartz Driven Clock                        |                                                             |
|-----------------------------------------|-------------------------------------------------------|-------------------------------------------------------------|
| Not to Scale<br>Unless otherwise stated | All dimensions in mm and (inchs) 3rd Angle projection | Designed by: Brian law November 2024 www.woodenclocks.co.uk |