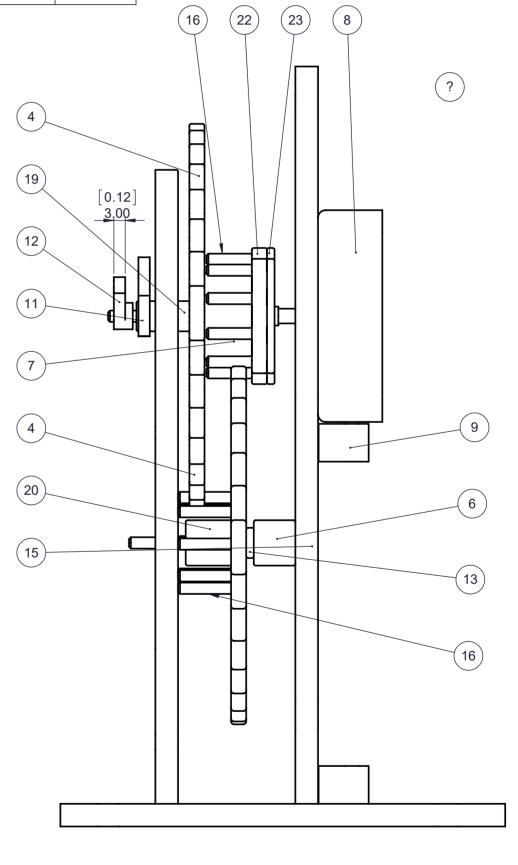

| ITEM<br>NO. | PART NUMBER                    | DESCRIPTION                    | QTY. |
|-------------|--------------------------------|--------------------------------|------|
| 1           | Back-Frame-V3                  | Wood 6 mm thick                | 1    |
| 2           | Base                           | Wood 6 mm thick                | 1    |
| 3           | Clock-59-DiaL                  | Wood 6 mm thick                | 1    |
| 4           | Clock-59-Hour-Gears-32-Teeth-L | Wood 4mm thk                   | 1    |
| 5           | Clock-59-Hour-Gears-30-Teeth-L | Wood 4mm thk                   | 1    |
| 6           | Clock-59-Gear Spacer           | Wood 11 mm thick               | 1    |
| 7           | Clock-59-Minute bush           | Wood 13.5 mm thick             | 1    |
| 8           | Clock-59-Motor                 | High torque Quartz Clock Motor | 1    |
| 9           | Clock-59-Dial Support          | Wood 10 mm thick               | 2    |

| ITEM<br>NO. | PART NUMBER                       | DESCRIPTION                    | QTY. |
|-------------|-----------------------------------|--------------------------------|------|
| 10          | Clock-59-Dial-Roman               | Thin Card Printed with Numbers | 1    |
| 11          | Clock-59-Hour-Hand-1              | Plastic 3mm thick              | 1    |
| 12          | Clock-59-Minute-Hand              | Plastic 3mm thick              | 1    |
| 13          | Clock-59-Spacer-2mm-thk           | Wood 2mm thk                   | 1    |
| 14          | Clock-59-Pin-Ø3-35                | Steel or Brass                 | 1    |
| 15          | Clock-59-Pin-Ø3-50                |                                | 1    |
| 16          | Dowel Ø3x18mm                     | Steel or Brass                 | 18   |
| 17          | Screw M4-10mm                     | Steel or Brass                 | 1    |
| 18          | Brass nut                         | M4                             | 1    |
| 19          | Clock-59-Hour-Gears-32-Teeth-Bush | Wood 4mm thk                   | 1    |
| 20          | Clock-59-Hour-Gears-30-Teeth-Bush | Wood 4mm thk                   | 1    |
| 21          | Nut-8mm                           |                                | 1    |
| 22          | Clock-59-Gear-10T-v2              | Wood 6 mm thick                | 1    |
| 23          | Clock-59-Gear-10T-Base            | Wood 6 mm thick                | 1    |
| 24          | Dowel Ø3x12mm                     | Steel or BrassD6               | 3    |

| Sht 4 of 4 Shts A2                      | Clock 59 - Quartz Driven Clock                        |                                                             |
|-----------------------------------------|-------------------------------------------------------|-------------------------------------------------------------|
| Not to Scale<br>Unless otherwise stated | All dimensions in mm and (inchs) 3rd Angle projection | Designed by: Brian law November 2024 www.woodenclocks.co.uk |