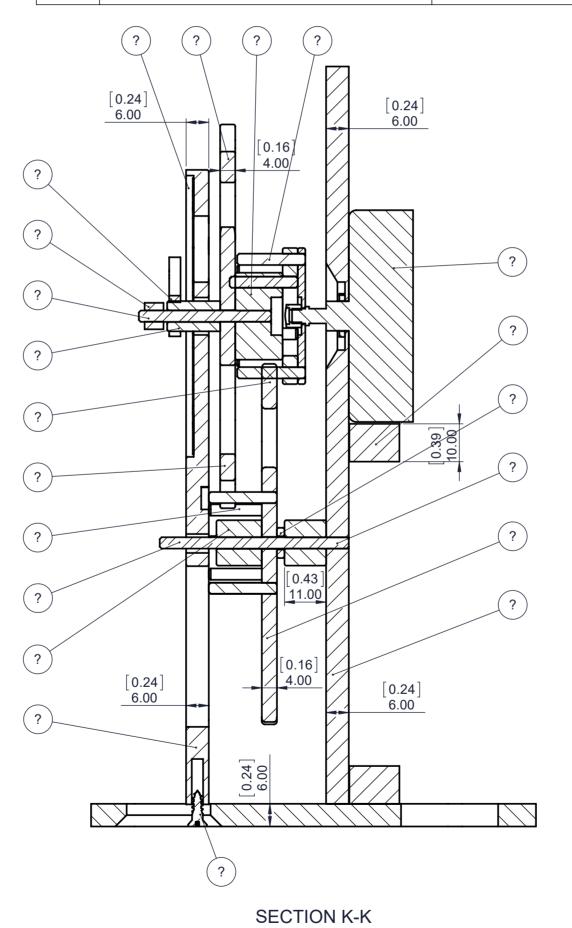

| ITEM<br>NO. | PART NUMBER                    | DESCRIPTION                    | QTY. |
|-------------|--------------------------------|--------------------------------|------|
| 1           | Back-Frame-V3                  | Wood 6 mm thick                | 1    |
| 2           | Base                           | Wood 6 mm thick                | 1    |
| 3           | Clock-59-DiaL                  | Wood 6 mm thick                | 1    |
| 4           | Clock-59-Hour-Gears-32-Teeth-L | Wood 4mm thk                   | 1    |
| 5           | Clock-59-Hour-Gears-30-Teeth-L | Wood 4mm thk                   | 1    |
| 6           | Clock-59-Gear Spacer           | Wood 11 mm thick               | 1    |
| 7           | Clock-59-Minute bush           | Wood 13.5 mm thick             | 1    |
| 8           | Clock-59-Motor                 | High torque Quartz Clock Motor | 1    |
| 9           | Clock-59-Dial Support          | Wood 10 mm thick               | 2    |

| ITEM<br>NO. | PART NUMBER                       | DESCRIPTION                    | QTY. |
|-------------|-----------------------------------|--------------------------------|------|
| 10          | Clock-59-Dial-Roman               | Thin Card Printed with Numbers | 1    |
| 11          | Clock-59-Hour-Hand-1              | Plastic 3mm thick              | 1    |
| 12          | Clock-59-Minute-Hand              | Plastic 3mm thick              | 1    |
| 13          | Clock-59-Spacer-2mm-thk           | Wood 2mm thk                   | 1    |
| 14          | Clock-59-Pin-Ø3-35                | Steel or Brass                 | 1    |
| 15          | Clock-59-Pin-Ø3-50                |                                | 1    |
| 16          | Dowel Ø3x18mm                     | Steel or Brass                 | 18   |
| 17          | Screw M4-10mm                     | Steel or Brass                 | 1    |
| 18          | Brass nut                         | M4                             | 1    |
| 19          | Clock-59-Hour-Gears-32-Teeth-Bush | Wood 4mm thk                   | 1    |
| 20          | Clock-59-Hour-Gears-30-Teeth-Bush | Wood 4mm thk                   | 1    |
| 21          | Nut-8mm                           |                                | 1    |
| 22          | Clock-59-Gear-10T-v2              | Wood 6 mm thick                | 1    |
| 23          | Clock-59-Gear-10T-Base            | Wood 6 mm thick                | 1    |
| 24          | Dowel Ø3x12mm                     | Steel or BrassD6               | 3    |

| Sht 1 of 4 Shts A2                      | Clock 59 - Quartz Driven Clock                        |                                                             |
|-----------------------------------------|-------------------------------------------------------|-------------------------------------------------------------|
| Not to Scale<br>Unless otherwise stated | All dimensions in mm and (inchs) 3rd Angle projection | Designed by: Brian law November 2024 www.woodenclocks.co.uk |