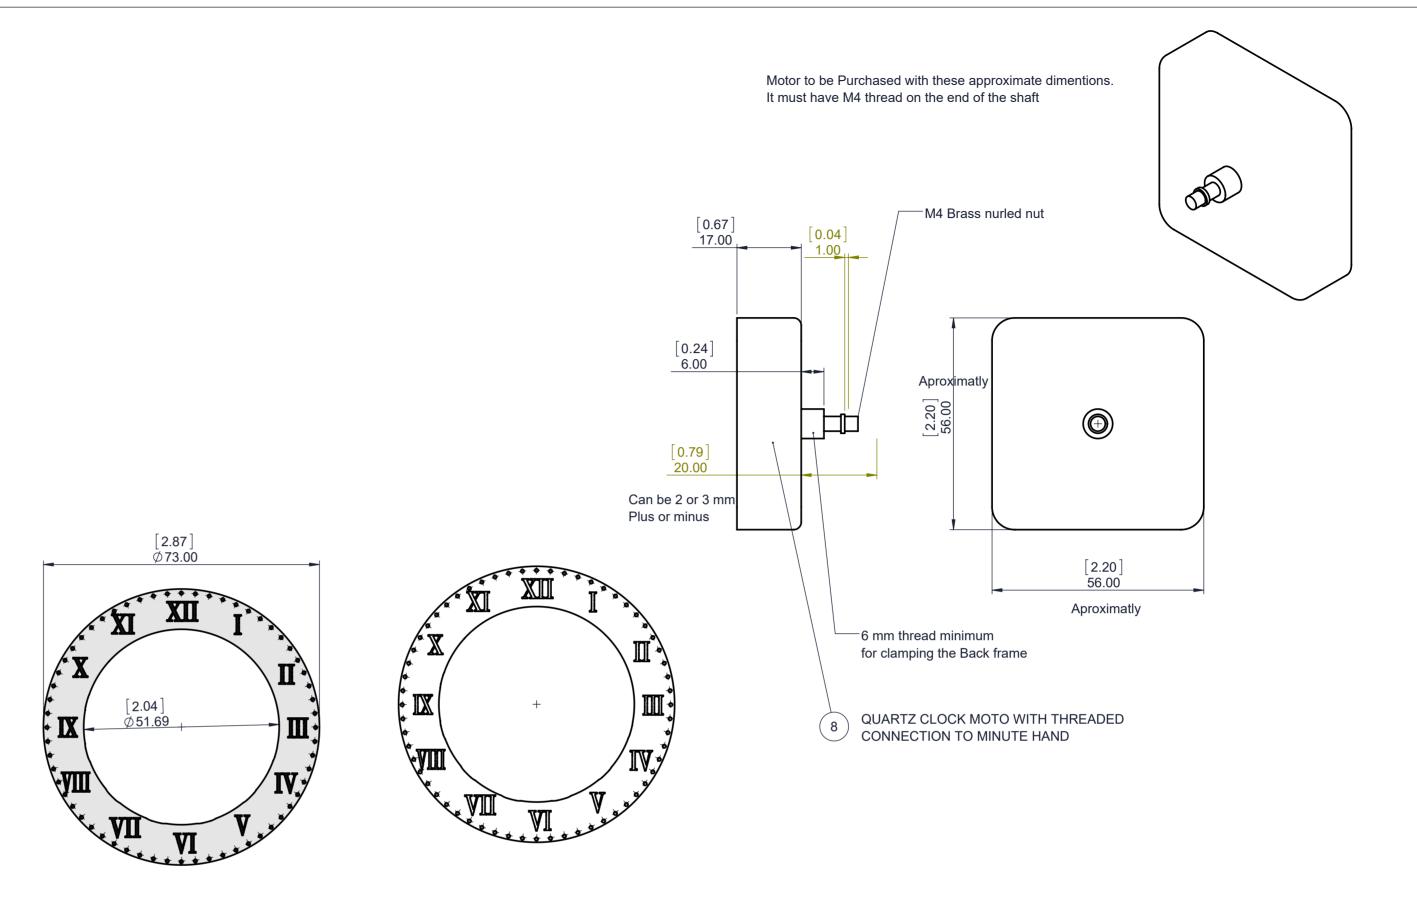

Dial Support wood 10 mm thick 2 Required Scale 1:1

Dial Support can be glued to the back of the frameto stop the motor rotating. It can be Glued to the Back of the Dial at the bottom to help the Dial stand up at 90 degrees to the base

DIALS TO BE PRINTED ONSHINY CARD eITHER MAY BE PRINTED TO SCALE AND GLUED TO THE CLOCK FACE

| Sht 3 of 4 Shts A2                      | Clock 59 - Quartz Driven Clock                        |                                                             |
|-----------------------------------------|-------------------------------------------------------|-------------------------------------------------------------|
| Not to Scale<br>Unless otherwise stated | All dimensions in mm and (inchs) 3rd Angle projection | Designed by: Brian law November 2024 www.woodenclocks.co.uk |