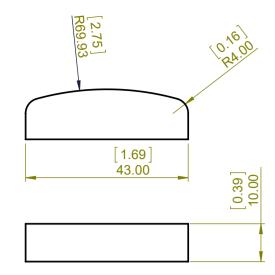

Dial Support wood 10 mm thick 2 Required Scale 1:1

Dial Support can be glued to the back of the frameto stop the motor rotating. It can be Glued to the Back of the Dial at the bottom to help the Dial stand up at 90 degrees to the base